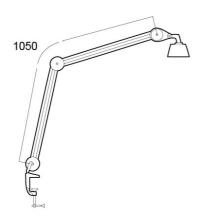

## Measurement drawings

Arm

technology & movement

Parallel, three-pivot arm. Arm length 105 cm. Side-to-side, up-and-down and rotational

head movement.

**Body** material & colour

Steel arm and shade. Coulour: white.

Mounting

Standard with table clamp (AH clamp). Integrated table mounts (TE bushing and CC-bracket) are available on demand.