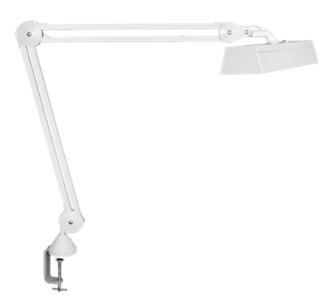

## Description

FL LED is a symmetric task light especially suitable for work benches and other large work surfaces where plenty of light is needed. With its flexible arm and head you can easily adjust it for your personal needs.

Standard with table clamp. Integrated table clamp available on demand. Colour: White.

Arm

technology & movement

Parallel, three-pivot arm. Arm length 105 cm. Side-to-side, up-and-down and rotational

head movement.

**Body** material & colour

Steel arm and shade. Coulour: white.

Mounting

Standard with table clamp (AH clamp). Integrated table mounts (TE bushing and CC-bracket) are available on demand.