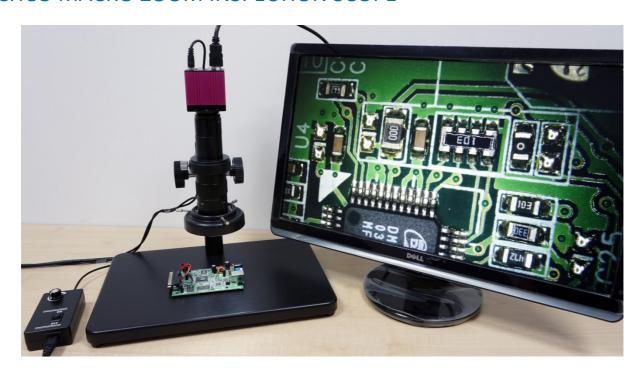

## TECHCO MACRO ZOOM INSPECTION SCOPE

Macro Zoom Inspection Scope comes with stepless zooming ability. It has a good working distance, broader magnifying field of view and works together with 14MP HDMI CMOS camera and LED TV, thus allowing high quality images. The objective lens ranges from 0.7X to 4.5X and optional auxiliary lenses available in 0.5X, 1.5X, and 2.0X. The default camera eyepiece lens is 0.5X, well suited for any customer requirements and application. The set comes complete with a dimmable LED illuminator.

Commonly used in the electronic industry for precision parts inspection, assembly and repairs and especially useful for surface inspection of components or parts, it can also be used in biological dissection, jewellery inspection and in school laboratories.

## A complete Macro Zoom Inspection Scope includes:

one inspection scope with 0.5X eyepiece lens and 0.7X – 4.5X objective lens. one black working base with pole. one dimmable LED illuminator. one 14MP HDMI CMOS camera.