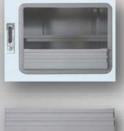

#### Features:

- A20/A20U provides flexible setting range 20~50%RH.
- Gray window frame. It is allow the user to put Bins(optional) for classification and archiving.
- The RS-232 interface allows users to connect the Dual Sensor Data Logger GT-02(Optional) for acquiring the humidity and temperature data of cabinet interior and ambient environment.
- When the sensor runs over 365 days, the Calibration Reminding System(CRS) will remind the user.
- Built-in Flash and Buzzer Alarm will alert the user when the humidity or temperature is higher than the upper limitation.

### Applications:

A20/A20U type is designed to protect the electronic gadgets and valuable collections from moisture damage.

340mm