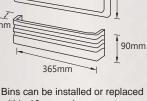

### **Function of Bins:**

- 1.Classification: Different doors can be classified by project, work sheet, order, client, component, storage life, expiration date or operator etc.
- 2.**Retrieving:** Small components are stored in bins inside the parts can be retrieved quickly to avoid opening the doors frequently.
- 3. Archiving: ISO documents such as work sheet , order, memo or quality instructions etc. can be put in bins outside the door for better QA management.

440mm

The bins are Not available for A20-157, A20-315 and A20-575.

Bins can be installed or replaced within 10 seconds. Maximum loading of bin: 5kgs

Bin is outside the door.