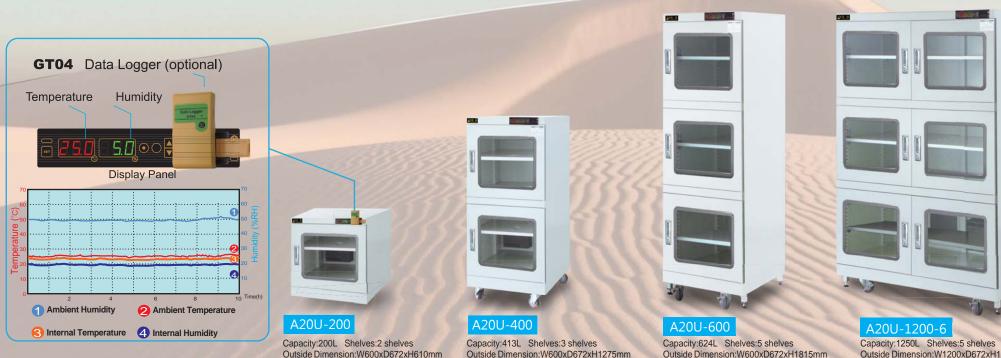

## 

Internal Dimension:W598xD642xH530mm

Power Consumption: Max.140W ; Ave.5Wh

Capacity:164L Shelves:3 shelves Outside Dimension:W450xD450xH950mm Internal Dimension:W448xD422xH870mm Power Consumption: Max.140W ; Ave.5Wh

A20-315

Capacity:328L Shelves:3 shelves Outside Dimension:W900xD450xH950mm Internal Dimension:W898xD422xH870mm Power Consumption: Max.140W; Ave.5.5Wh

Internal Dimension:W598xD642xH1625mm

Power Consumption: Max.140W ; Ave.5Wh

Dr.Storage

A20-575

Capacity:598L Shelves:3 shelves Outside Dimension:W900xD800xH1045mm Internal Dimension:W898xD772xH870mm Power Consumption: Max.140W; Ave.6Wh

Capacity:1250L Shelves:5 shelves Outside Dimension:W1200xD672xH1815mm Internal Dimension:W1198xD642xH1625mm Power Consumption: Max.140W; Ave.9.5Wh

DS140630TE-8

Internal Dimension:W598xD642xH1070mm

Power Consumption: Max.140W ; Ave.5Wh