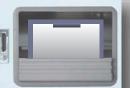

#### Features:

- A20/A20U provides flexible setting range 20~50%RH.
- Gray window frame. It is allow the user to put Bins(optional) for classification and archiving.
- The RS-232 interface allows users to connect the Dual Sensor Data Logger GT-02(Optional) for acquiring the humidity and temperature data of cabinet interior and ambient environment.
- When the sensor runs over 365 days, the Calibration Reminding System(CRS) will remind the user.
- Built-in Flash and Buzzer Alarm will alert the user when the humidity or temperature is higher than the upper limitation.