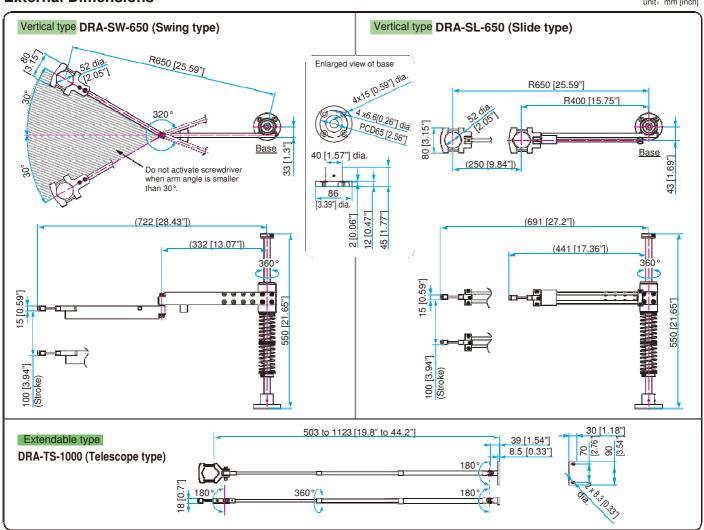

#### **External Dimensions** unit: mm [inch]

## **Specifications**

| Model                                                     | DRA-SW-650 (Swing type)                  | DRA-SL-650 (Slide type)              |
|-----------------------------------------------------------|------------------------------------------|--------------------------------------|
| Total height mm[ir                                        | 550 [21.65"]                             |                                      |
| Mass kg[lbs                                               | 4.2 [9.26]                               |                                      |
| Maximum operating radius *1 mm[in                         | R650 [R25.59"] (When arm angle is 30°)   | R400 to R650<br>[R15.75" to R25.59"] |
| Vertical stroke *2 mm[ir                                  | 100 [3.94"] (150 [5.91"] <sup>*3</sup> ) |                                      |
| Amount of slide mm[in                                     | <u> </u>                                 | 250 [9.84"]                          |
| Applicable outer diameter of screwdriver mm[ir            | 30 to 52 dia. [1.18" to 2.05"]           |                                      |
| Maximum screwdriver weight kg[lbs                         | 1.0 [2.2]                                |                                      |
| Applicable models                                         | All models of delvo                      |                                      |
| *1 When an electric screwdriver of 52 mm dia. is attached |                                          |                                      |

<sup>\*1</sup> When an electric screwdriver of 52 mm dia. is attached \*3 When the stroke extension ASSY is used

| Model                                           | DRA-TS-1000 (Telescope type)                                |  |
|-------------------------------------------------|-------------------------------------------------------------|--|
| Operation range (Arm length) mm[in]             | 503 to 1000 [19.8" to 39.4"] (503 to 1123 [19.8" to 44.2"]) |  |
| Mass kg[lbs]                                    | 0.47 [1.04]                                                 |  |
| Applicable outer diameter of screwdriver mm[in] | 30 to 52 dia. [1.18" to 2.05"]                              |  |
| Annlicable models                               | All models of delvo                                         |  |