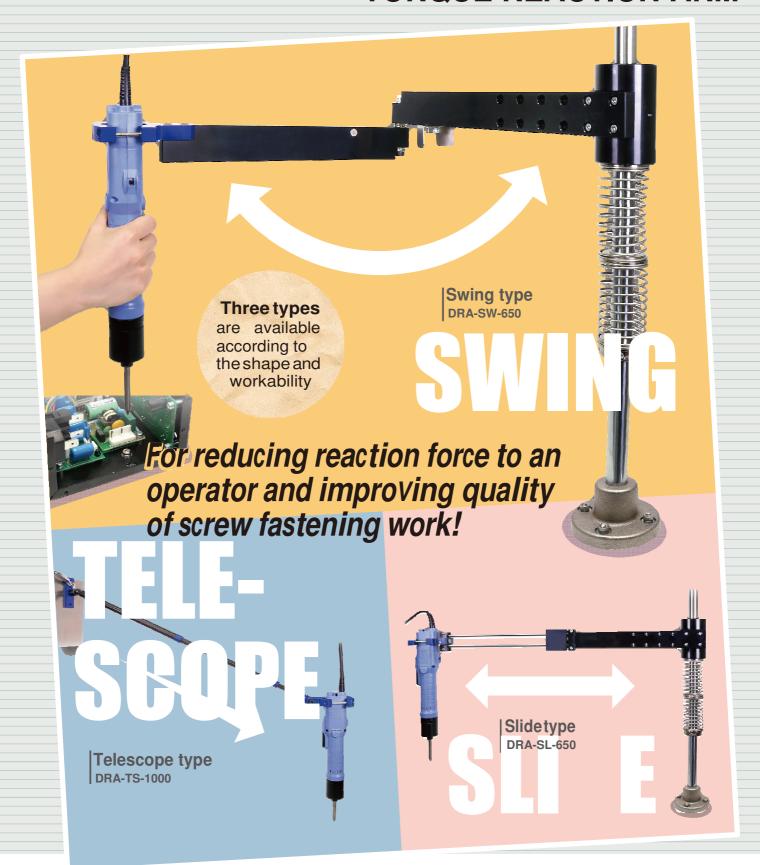

# **TORQUE REACTION ARM**

- Improves operation by reducing reaction force
- Vertical tightening to the workpiece improves quality of the work\*
- Low profile type for convenient installation\*
  \*except DRA-TS-1000

## **Specifications**

| Model                                                     | DRA-SW-650 (Swing type)                  | DRA-SL-650 (Slide type)              |
|-----------------------------------------------------------|------------------------------------------|--------------------------------------|
| Total height mm[ir                                        | 550 [21.65"]                             |                                      |
| Mass kg[lbs                                               | 4.2 [9.26]                               |                                      |
| Maximum operating radius *1 mm[in                         | R650 [R25.59"] (When arm angle is 30°)   | R400 to R650<br>[R15.75" to R25.59"] |
| Vertical stroke *2 mm[ir                                  | 100 [3.94"] (150 [5.91"] <sup>*3</sup> ) |                                      |
| Amount of slide mm[in                                     | <u> </u>                                 | 250 [9.84"]                          |
| Applicable outer diameter of screwdriver mm[ir            | 30 to 52 dia. [1.18" to 2.05"]           |                                      |
| Maximum screwdriver weight kg[lbs                         | 1.0 [2.2]                                |                                      |
| Applicable models                                         | All models of delvo                      |                                      |
| *1 When an electric screwdriver of 52 mm dia. is attached |                                          |                                      |

<sup>\*1</sup> When an electric screwdriver of 52 mm dia. is attached \*3 When the stroke extension ASSY is used

| Model                                           | DRA-TS-1000 (Telescope type)                                |  |
|-------------------------------------------------|-------------------------------------------------------------|--|
| Operation range (Arm length) mm[in]             | 503 to 1000 [19.8" to 39.4"] (503 to 1123 [19.8" to 44.2"]) |  |
| Mass kg[lbs]                                    | 0.47 [1.04]                                                 |  |
| Applicable outer diameter of screwdriver mm[in] | 30 to 52 dia. [1.18" to 2.05"]                              |  |
| Annlicable models                               | All models of delvo                                         |  |