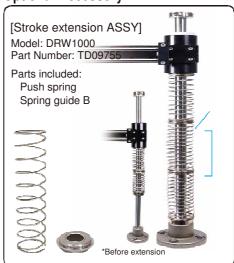

of 52 mm dia. is attached \*3 When the stroke extension ASSY is used

| Model                                           | DRA-TS-1000 (Telescope type)                                |  |
|-------------------------------------------------|-------------------------------------------------------------|--|
| Operation range (Arm length) mm[in]             | 503 to 1000 [19.8" to 39.4"] (503 to 1123 [19.8" to 44.2"]) |  |
| Mass kg[lbs]                                    | 0.47 [1.04]                                                 |  |
| Applicable outer diameter of screwdriver mm[in] | 30 to 52 dia. [1.18" to 2.05"]                              |  |
| Annlicable models                               | All models of delvo                                         |  |

## **Optional Accessory**



#### **External Dimensions** unit: mm [inch]



# NITTO KOHKI CO., LTD.

### **Head Office**

9-4, Nakaikegami 2-chome, Ohta-ku, Tokyo 146-8555, Japan

Tel: +81-3-3755-1111 Fax: +81-3-3753-8791

E-mail: overseas@nitto-kohki.co.jp



DISTRIBUTED BY

### TECHCO (PRIVATE) LIMITED

10 ADMIRALTY ST #06-75 to 78 NORTHLINK BUILDING

SINGAPORE 757695

Web www.nitto-kohki.co.jp/e

TEL: 6758 1111 FAX: 6758 9007 EMAIL: singapore@techcogroup.com WEBSITE: www.techcogroup.com