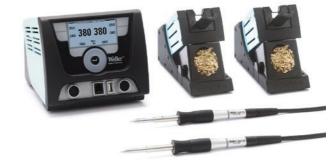

## WX 2020 Set

### Power unit with 2 channels 200 W

Order No. T005 34 216 99

- Power unit WX 2 with 2 channels, 2 soldering irons WXP 120 and 2 safety rests WDH 10
- Simultaneous operation of 2 soldering tools

| Scope of supply | Order No.       | Model   | Description                                                          |
|-----------------|-----------------|---------|----------------------------------------------------------------------|
|                 | T005 15 121 99  | WDH 10  | Safety rest with Stop+Go function and dry cleaner                    |
|                 | T005 29 201 99N | WXP 120 | Soldering iron 120 W, 24 V with Power-Response Heating<br>Technology |
|                 | T005 34 206 99  | WX 2    | Power unit WX 2 with 2 channels, 200 W (255 W), 230 V                |
|                 | T005 44 704 99  | XT B    | Soldering tip chisel Ø 2,4 mm                                        |