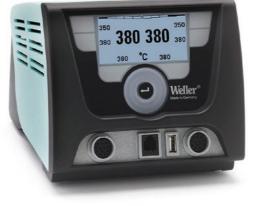

## WX 2

#### Power unit WX 2 with 2 channels, 200 W (255 W), 230 V

Order No. T005 34 206 99

- Innovative operation concept
- Robust touch screen with ESD safe glas
- Intuitive use with turn-click-wheel with enter key and finger guide.
- Blue LED backlighting
- Multilingual menu navigation
- High funcionality
- No safety rest with Stop & Go function needed thanks to integrated acceleration sensor
- Optimized precision, better stability by sensor in the soldering iron
- Specific parameterization of tool by storage medium in hand piece
- Visual process control via blue LED ring light